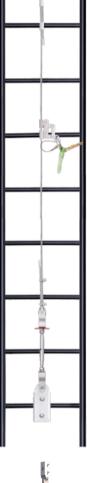

### **Features**

- The KStrong Vertical Ladder Lifeline 10m Kit provides a safe solution when climbing fixed ladders.
- The rope grab allows the user to safely climb up or down the ladder providing safety without the need to disconnect
- In an event of a fall, the 'Rope grab' locks onto the wire cable arresting the fall of the user
- Suitable for a variety of fixed vertical ladders with round, square, rectangle, or angle ladder rungs between 16.0mm to 65.0mm.
- These vertical ladder lifeline kits can be supplied in different lengths to accommodate a range of ladder heights
- Simple and easy to install using a bolt on clamping system
- Supplied with 11.5m of wire rope to suit a AFF516000 ladder extension. "Sold Separately"

### **How To Use**

Refer to User Instruction Manual