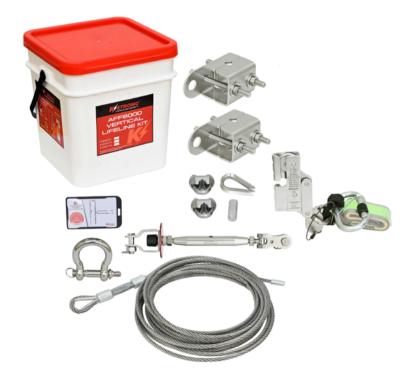

# VERTICAL LADDER LIFELINE KIT 10M

AFF6000KIT(10)

### **Features**

- The KStrong Vertical Ladder Lifeline 10m Kit provides a safe solution when climbing fixed ladders.
- The rope grab allows the user to safely climb up or down the ladder providing safety without the need to disconnect
- In an event of a fall, the 'Rope grab' locks onto the wire cable arresting the fall of the user
- Suitable for a variety of fixed vertical ladders with round, square, rectangle, or angle ladder rungs between 16.0mm to 65.0mm.
- These vertical ladder lifeline kits can be supplied in different lengths to accommodate a range of ladder heights
- Simple and easy to install using a bolt on clamping system
- Supplied with 11.5m of wire rope to suit a AFF516000 ladder extension. "Sold Separately"

# **Metal Components**

Metal Components

316 Stainless Steel

Wire

8mm 7x19 316 Stainless Steel

Rope Grab & Shock Absorber

316 Stainless Steel & Polyester Webbing

MBS

23kN

## Weight

10.75 kg + 0.10 kg

## **Relevant Standards**

Conforms to EN 353-1:2014+1:2017 & ASNZS 5532:2013

AFF516000 Sold separately